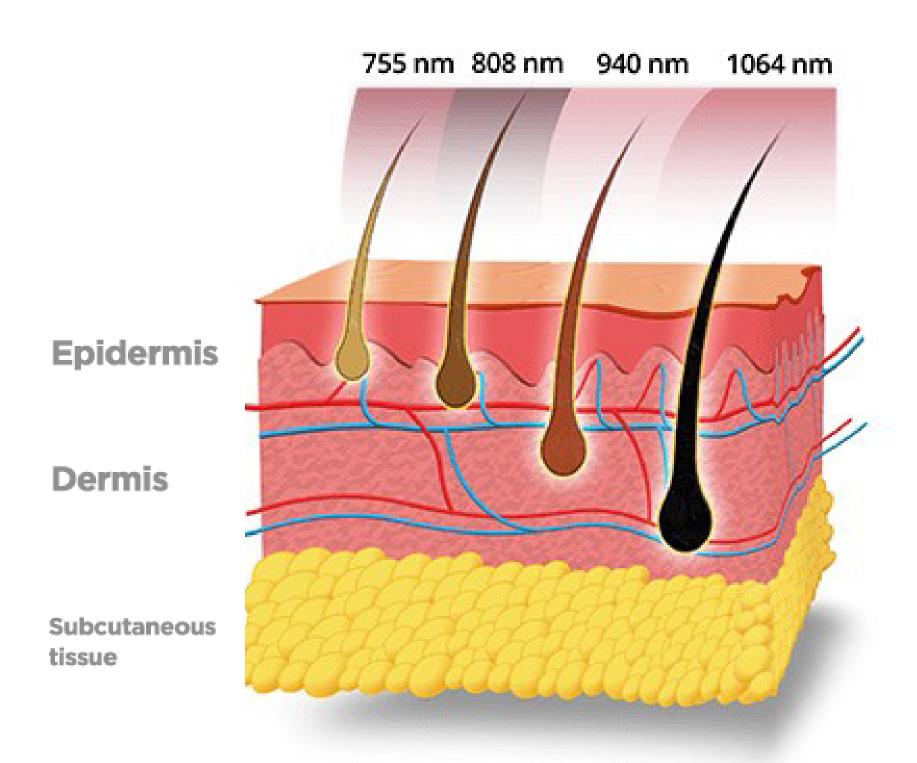

### 4 wavelengths

755nm targets the bulge of the hair follicle with more superficial penetration and is especially effective for superficially embedded hair in areas such as the eyebrows and upper lip.

808nm offers deep penetration of the hair follicle with high average power, a high repetition rate, and a large 2cm spot size for fast treatment. It has a moderate melanin absorption level making it safe for darker skin types.

940nm coagulates the microvessels around the hair follicle, cutting off the nutrient supply of hair follicles, sharply reducing hair regeneration power, and completely inhibiting hair regeneration.

1064nm offers the deepest penetration of the hair follicle, allowing it to target the Bulb and Papilla, as well as treat deeply embedded hair in areas such as the scalp, armpits, and pubic areas.