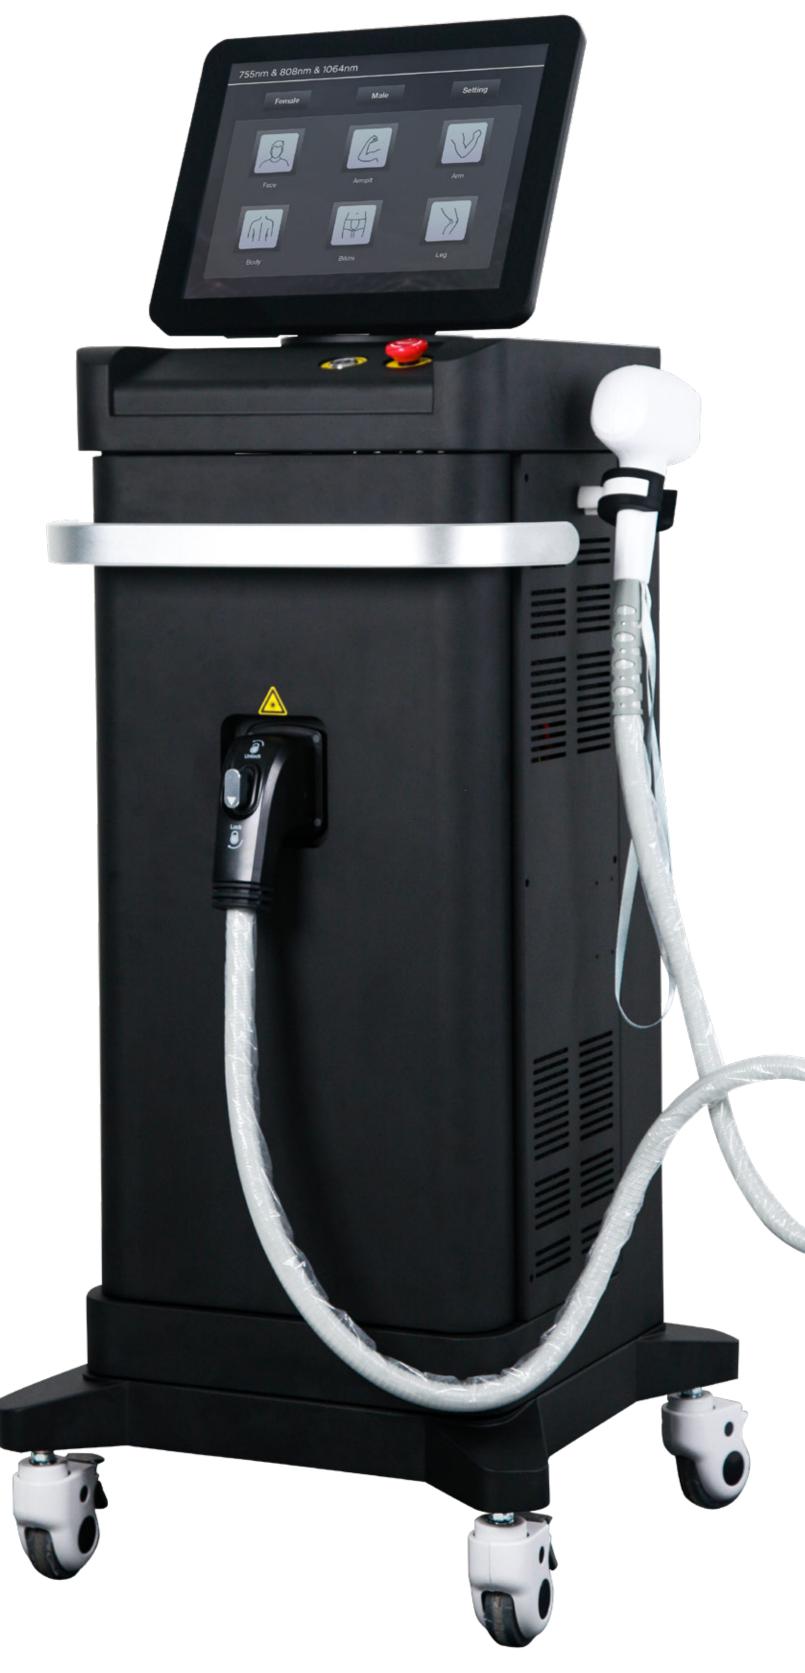

## 4D Teclaser

sessions

## 3 = Permanent hair removal

### Hair removal Skin rejuvenation

# Technical Advantages

#### 01 Handle

- 12\*20mm large spot size offers large coverage and greatly shortens treatment time.
- 755nm+808nm+940nm+1064nm mixed output, destroys hair follicles and cuts off blood supply to hair follicles, avoids postoperative side effects.
- 2400w high power ensures maximum safety and effectiveness.
- The lighter applicator weighs 0.7kg.

#### **SPECIFICATION**

| Laser Type     | 755nm/808nm/940nm/1064nm |
|----------------|--------------------------|
| Output power   | 4000W                    |
| Energy         | 2-120 j/cm2 adjustable   |
| Spot Size      | 12*20mm                  |
| Machine weight | 53.5kg                   |