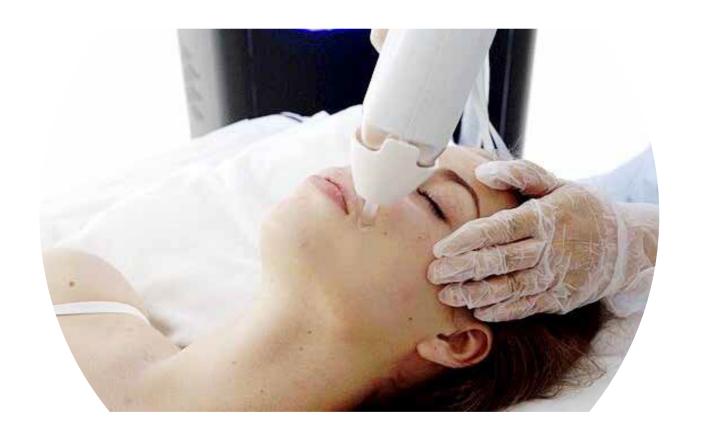

### 02 Tapered Tip

Tapered Tip makes easier operation on small area hair removal