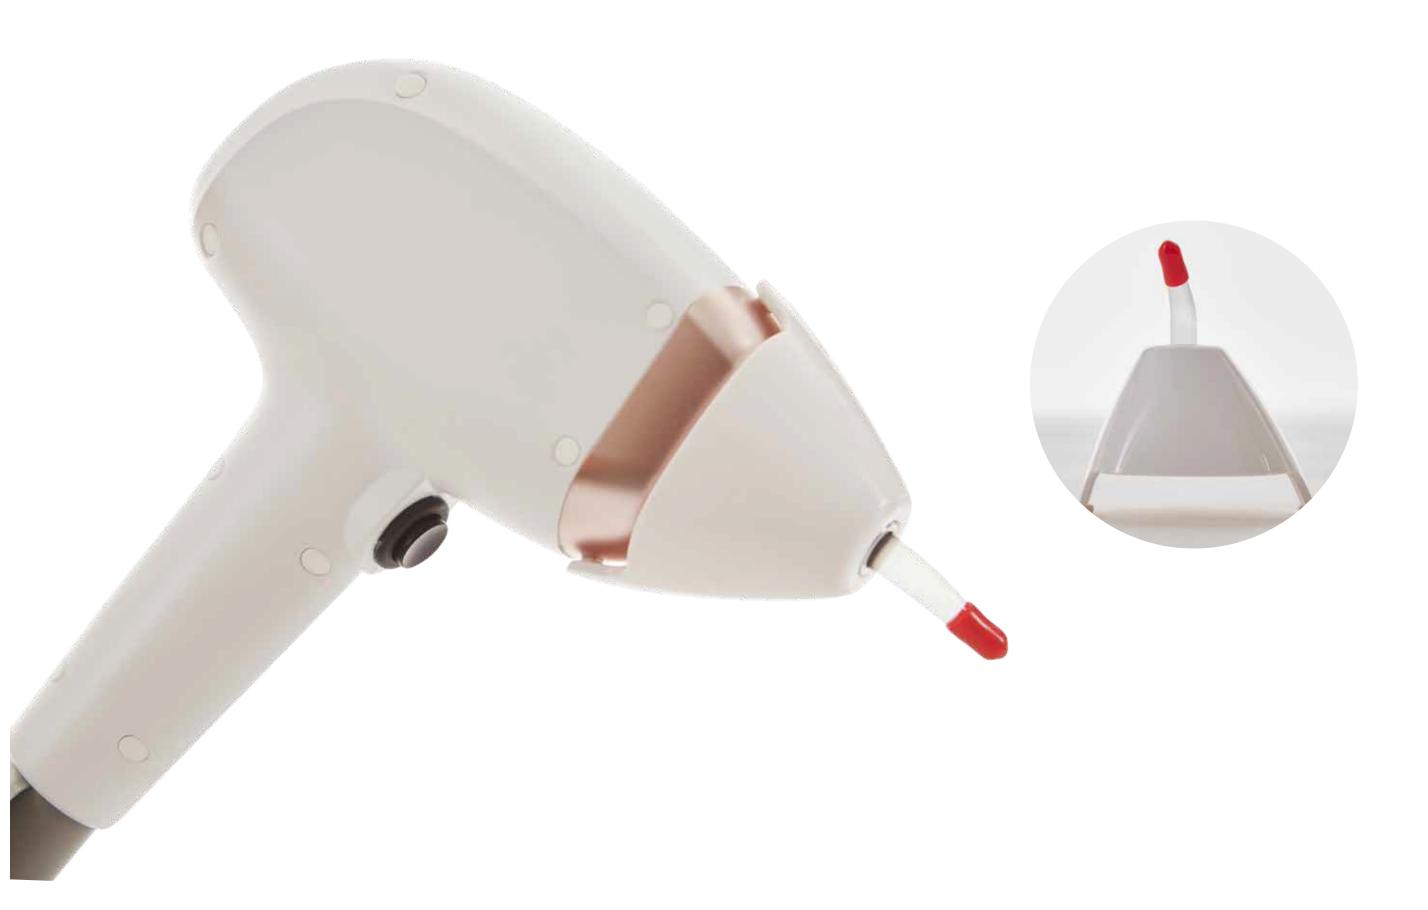

#### 01 Handle

- 12\*20mm large spot size offers large coverage and greatly shortens treatment time.
- 755nm+808nm+940nm+1064nm mixed output, destroys hair follicles and cuts off blood supply to hair follicles, avoids postoperative side effects.
- 2400w high power ensures maximum safety and effectiveness.
- The lighter applicator weighs 0.7kg.

### 02 Tapered Tip

Tapered Tip makes easier operation on small area hair removal