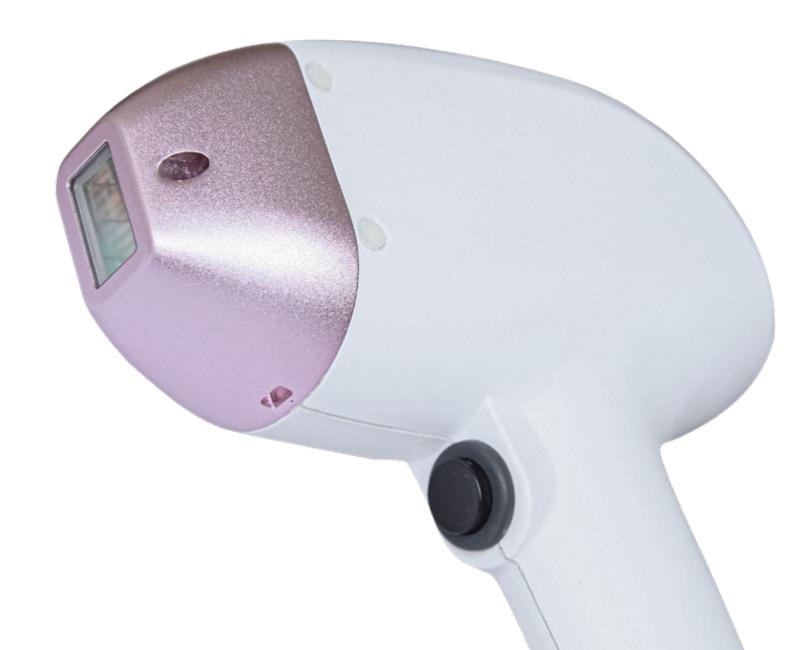

#### 01 Handle

- 12\*20mm large spot size offers large coverage and greatly shortens treatment time.
- 755nm+808nm+940nm+1064nm mixed output, destroys hair follicles and cuts off blood supply to hair follicles, avoids postoperative side effects.
- 2400w high power ensures maximum safety and effectiveness.
- The lighter applicator weighs 0.7kg.