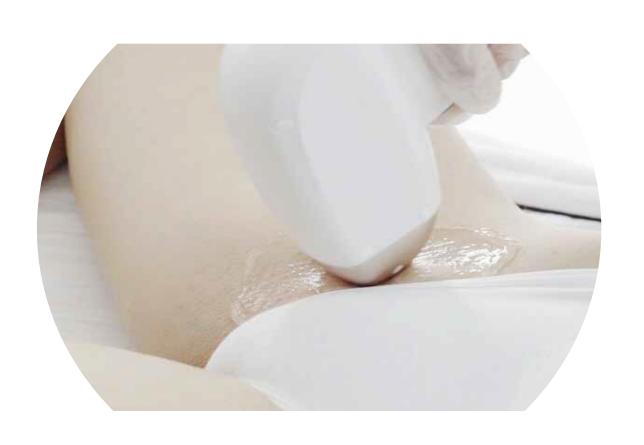

#### 01 Handle

- 12\*20mm large spot size offers large coverage and greatly shortens treatment time.
- 755nm+808nm+940nm+1064nm mixed output, destroys hair follicles and cuts off blood supply to hair follicles, avoids postoperative side effects.
- 2400w high power ensures maximum safety and effectiveness.
- The lighter applicator weighs 0.7kg.