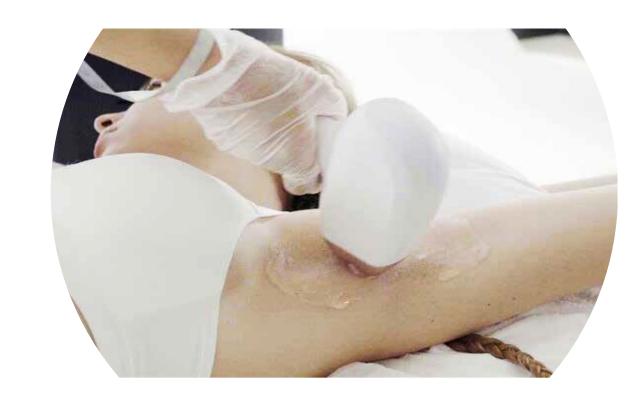

#### 01 Handle

- 12\*20mm large spot size offers large coverage and greatly shortens treatment time.
- 755nm+808nm+940nm+1064nm mixed output, destroys hair follicles and cuts off blood supply to hair follicles, avoids postoperative side effects.
- 2400w high power ensures maximum safety and effectiveness.
- The lighter applicator weighs 0.7kg.